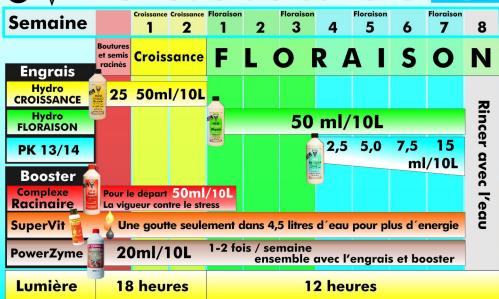

## Hesi COCO Periode de culture







## Hesi HYDRO Periode de culture







## Hesi TERRE Periode de culture



| U V                      |                                                                         |                      |                        |                |   |                |                |                    | 4-1 | • |                       |        |  |
|--------------------------|-------------------------------------------------------------------------|----------------------|------------------------|----------------|---|----------------|----------------|--------------------|-----|---|-----------------------|--------|--|
| Semaine                  |                                                                         | Croissance           | Croissance<br><b>2</b> | Floraison<br>1 | 2 | Floraison<br>3 | <sup>"</sup> 4 | Florai<b