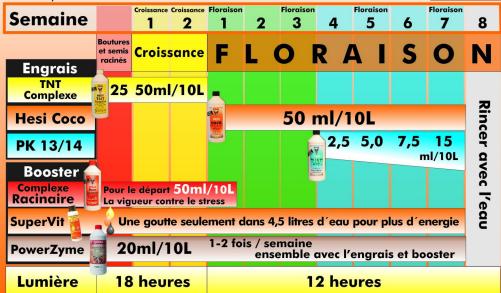

## Hesi COCO Periode de culture







## Hesi HYDRO Periode de culture







## Hesi TERRE Periode de culture



| U V                      |                                                                         |                      |                        |                |   |                |                |                    | 4-1 | • |                       |        |  |
|--------------------------|-------------------------------------------------------------------------|----------------------|------------------------|----------------|---|----------------|----------------|--------------------|-----|---|-----------------------|--------|--|
| Semaine                  |                                                                         | Croissance           | Croissance<br><b>2</b> | Floraison<br>1 | 2 | Fl